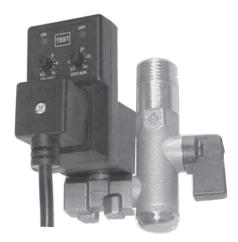

#### Electric Drain - complete with Strainer Ball Valve

| Model    | Size |
|----------|------|
| ET-20-2A | 1/4" |
| ET-20-3A | 3/8" |
| ET-20-4A | 1/2" |

Strainer will keep drain free of debris and pipe scale

# **Electronic Drain**

Automatic draining of filters, air dryers, compressors and other vessels CSA approved NEMA 4 110/60/1 Adjustable timing from 1 minute to 45 minutes with 1 to 15 seconds opening Manual override 6' power cord Maximum pressure 300 psi Maximum temperature 120° F