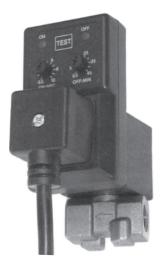

# **Electronic Drain**

Automatic draining of filters, air dryers, compressors and other vessels CSA approved NEMA 4 110/60/1 Adjustable timing from 1 minute to 45 minutes with 1 to 15 seconds opening Manual override 6' power cord Maximum pressure 175 psi Maximum temperature 120° F

| Model   | Size |
|---------|------|
| ET-20-E | 1/4" |