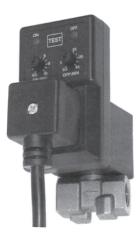

# **Electronic Drain**

Automatic draining of filters, air dryers, compressors and other vessels CSA approved NEMA 4 110/60/1 Adjustable timing from 1 minute to 45 minutes with 1 to 15 seconds opening Manual override 6' power cord Maximum pressure 175 psi Maximum temperature 120° F

#### **Electric Drain**

| Model   | Size |
|---------|------|
| ET-20-2 | 1/4" |
| ET-20-3 | 3/8" |
| ET-20-4 | 1/2" |