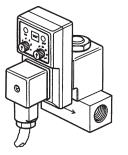

# **Electronic Drain**

Automatic draining of filters, air dryers, compressors and other vessels CSA approved NEMA 4 110/60/1 Adjustable timing from 1 minute to 45 minutes with 1 to 15 seconds opening Manual override 6' power cord Maximum pressure 175 psi Maximum temperature 120° F

# **Electronic Drain**

Automatic draining of filters, air dryers, compressors and other vessels CSA approved NEMA 4 110/60/1 Adjustable timing from 1 minute to 45 minutes with 1 to 15 seconds opening Manual override 6' power cord Maximum pressure 300 psi Maximum temperature 120° F