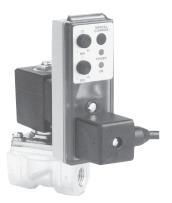

### Electric Drain - 7/16" orfice

| Model        | Size |
|--------------|------|
| ET-20-M- 1/4 | 1/4" |
| ET-20-M -3/8 | 3/8" |
| ET-20-M-1/2  | 1/2" |

| Size | Model      | Discharge in 5 seconds |
|------|------------|------------------------|
| 1/4" | ET-20M 1/4 | 1.38 gal               |
| 3/8" | ET-20M 3/8 | 1.54 gal               |
| 1/2" | ET-20M 1/2 | 1.77 gal               |

#### Electric Drain - complete with Strainer Ball Valve

| Model        | Size |
|--------------|------|
| ET-20M-1/4-A | 1/4" |
| ET-20M-3/8-A | 3/8" |
| ET-20M-1/2-A | 1/2" |

Strainer will keep drain free of debris and pipe scale