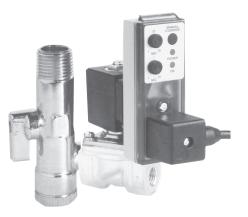

#### Electric Drain - complete with Strainer Ball Valve

| Model    | Size |
|----------|------|
| ET-20-2A | 1/4" |
| ET-20-3A | 3/8" |
| ET-20-4A | 1/2" |

Strainer will keep drain free of debris and pipe scale

### **Stainless Steel Drain**

### Electric Drain - Stainless Steel

| Model      | Size |
|------------|------|
| ET - 20 SS | 1/4" |